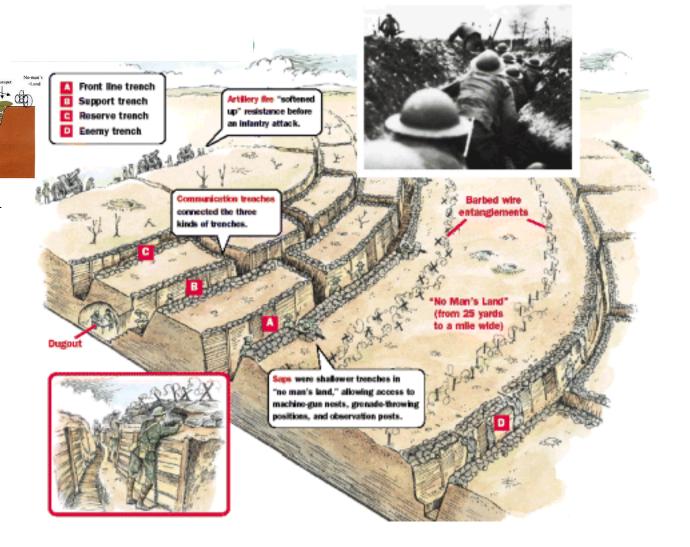

## Trench Warfare & Life in the Trenches

Read the handout "Life in the Trenches" and use the information found in your text on pp. 12-13 to complete the following worksheet on trench warfare:

1. What is a "stalemate"? Explain how you think that the trenches formed as a reaction to the stalemate? (think of the video clip that we viewed from the film "War Horse")

2. List at least five details to describe how the trenches were organized/ how they were built.

3. Why so you think that many historians claim that this war could be thought of as the "bloodiest war" in human history due to the horrors of trench warfare?